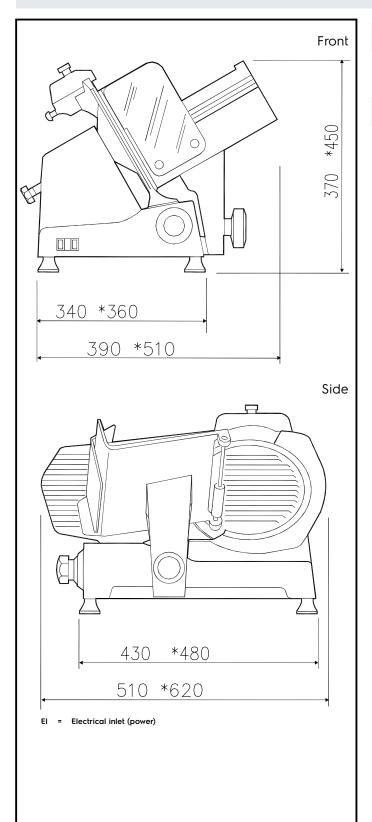

## **Key Information:**

External dimensions, Width: 510 mm
External dimensions, Depth: 420 mm
External dimensions, Height: 370 mm
Net weight (kg): 22