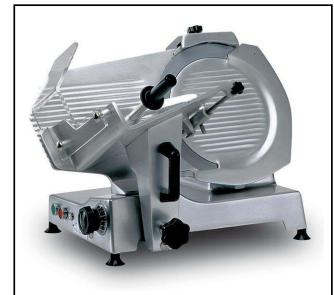

# Food slicers 250 mm Gravity Slicer, belt transmission

601130 (MSG25B)

Gravity Slicer 250mm, belt transmission (230V; 1+N; 50)

#### Item No.

Medium duty slicer for Hotel and Catering

Base and main components in high polished satin finished anodized aluminium for long lasting, hygiene and ease of cleaning. The blade is in hollow ground hard chrome with blade guard ring for added protection. Model equipped with cut thickness adjusting knob, top mounted sharpener, cover blade and product deflector - easily removable for cleaning. Ventilated blade drive motor. Poly V-belt drive system for quiet operation and economical service. Removable carriage system permanently lubrificated with automatic clutch. IP42 water protection.

#### **Main Features**

- Manual gravity slicer.
- Slice thickness from 0 to 15 mm.
- Cut thickness-adjusting knob (millimeter adjustment).
- Belt driven transmission.
- Ventilated blade drive motor designed for continuous use, with Poly V-belt drive system for guiet operation and economical service.
- Removable carriage system permanently lubrificated with automatic clutch.
- Top-mounted stone blade sharpener and cover blade easy to remove.
- Supplied with blade removal tool.
- Highest degree of safety in functioning, cleaning and maintenance.
- Cutting capacity for 250 mm model:
  - -square: 160x160
  - -rectangular: 220x145
  - -round: 170

## Construction

- Compact design.
- Made in high polished satin finished anodized aluminium. This procedure guarantees high hygienic standards of the parts interested by the cut and resistance to acids, salts and oxidation processes.
- The blade is made of hollow ground hard chrome with blade guard ring for added protection.
- Plexiglass safety hand guard as standard.
- IP42 water protection.